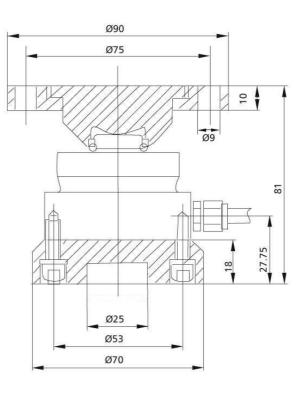

## Weighing Module, Type B-DJ-EME

(Mounting Set)

Capacities 1 t / 2.2 t / 3.3 t / 4.7 t

- For measuring force and weight (compression)
- With mounting flange (Head Plate), easy mounting
- Ideal (mounting very advantageous) for silos and weigh bins
- Compact design, Measuring Body and other parts made of Stainless Steel
- High protection (IP68), for rough environments
- Different capacities available
- Suitable for all common weighing electronics (weight indicators, weighing amplifiers, etc.)
- Cable length: 8m