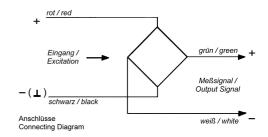

## **Technical Specifications:**

Nominal Output at Capacity 2.85 ± 0.01mV/V

Non Linearity < 0.03% Creep (30min) < 0.03%

Zero Output Tolerance < 1%

Input Resistance approx.  $1450\Omega$ 

Output Resistance 1402 $\Omega$  ± 3 $\Omega$ 

Insulation Resistance (50V) 5000M $\Omega$ 

Environmental Protection IP68 Temperature Effect per 10°C on:

- Nominal Output < 0.03%

- Zero Output < 0.03%

Compensated Temp. Range -10 to +40°C

Operating Temp. Range -30 to +70°C

Excitation max. 15V

Safe Overload 150% Mechanical Failure 200%