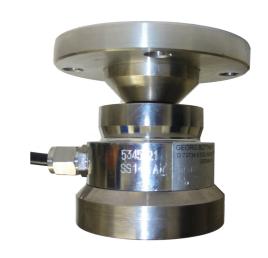

## Weighing Module, Type B-DJ-EME

(Mounting Set)

Capacities 1 t / 2.2 t / 3.3 t / 4.7 t

- For measuring force and weight (compression)
- With mounting flange (Head Plate), easy mounting
- Ideal (mounting very advantageous) for silos and weigh bins
- Compact design, Measuring Body and other parts made of Stainless Steel
- High protection (IP68), for rough environments
- Different capacities available
- Suitable for all common weighing electronics (weight indicators, weighing amplifiers, etc.)
- Cable length: 8m