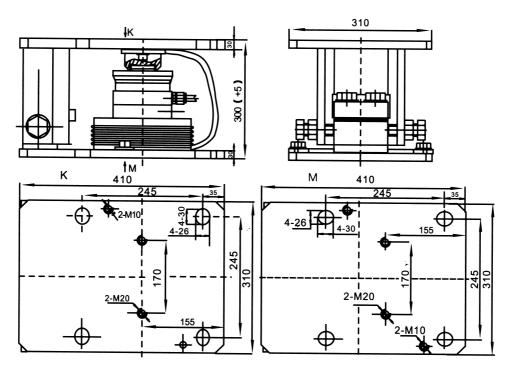

## Weighing Module, Type B-DJ-C-100T

(Mounting Set)

- For measuring force and weight (compression)
   (High Capacity Range 100 t)
- With mounting flanges (steel), as well as simple lift-up protection, easy mounting
- Ideal (mounting very advantageous) for silos and weigh bins
- Compact design, load cell made of stainless steel, with elastomer element
- High protection (IP68), for rough environments
- Suitable for all common weighing electronics