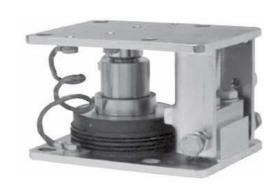

## Weighing Module, Type B-DJ-C-100T

(Mounting Set)

- For measuring force and weight (compression)
   (High Capacity Range 100 t)
- With mounting flanges (steel), as well as simple lift-up protection, easy mounting
- Ideal (mounting very advantageous) for silos and weigh bins
- Compact design, load cell made of stainless steel, with elastomer element
- High protection (IP68), for rough environments
- Suitable for all common weighing electronics