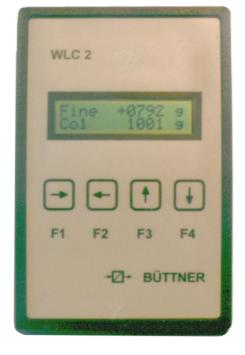

## Weighing and Dosing Controller, Type WLC 2

With micro processor

- For one scale with max. 4 Material Components, with Coarse/Fine Dosing and automatic Inflight-compensation
- In DIN housing for panel board mounting, 144 X 96 mm, 130 mm deep
- With input for max. 6 Load Cells (350 Ohms, full bridge)
- The 2-line LCD-Display shows a small User Guide, Nominal Weight, Component No., +Tolerance and Actual Weight
- Input of all Parameters for adjusting (full Load compensation, Measuring Range, Resolution) and dosing specific Datas (Nominal Weight, +Tolerance, Scale empty and Zero) by keyboard on the front side; the Memory function saves all Inputs
- Output signals: potential free contacts (relay contacts, 24 V DC, 0.1 Amp) (by screw plugs at the rear of the unit)
- With Serial Interface RS 232 (printer/PC)
- Analog Output 4 20 mAmps (SPS/PLC)
- Accessories: High stable power supply, type GPE in a separate plastic housing (see also Data Sheet No. 499) with connecting cable, for mains power 220 240 V, 50 60 Hz