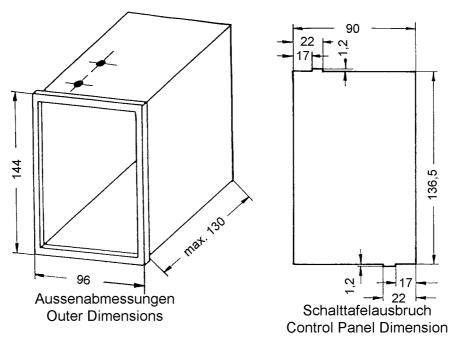

## Weighing and Dosing Controller, Type WLC 2

With micro processor

- For one scale with max. 4 Material Components, with Coarse/Fine Dosing and automatic Inflight-compensation
- In DIN housing for panel board mounting, 144 X 96 mm, 130 mm deep
- With input for max. 6 Load Cells (350 Ohms, full bridge)
- The 2-line LCD-Display shows a small User Guide, Nominal Weight, Component No., +Tolerance and Actual Weight
- Input of all Parameters for adjusting (full Load compensation, Measuring Range, Resolution) and dosing specific Datas (Nominal Weight, +Tolerance, Scale empty and Zero) by keyboard on the front side; the Memory function saves all Inputs
- Output signals: potential free contacts (relay contacts, 24 V DC, 0.1 Amp) (by screw plugs at the rear of the unit)
- With Serial Interface RS 232 (printer/PC)
- Analog Output 4 20 mAmps (SPS/PLC)
- Accessories: High stable power supply, type GPE in a separate plastic housing (see also Data Sheet No. 499) with connecting cable, for mains power 220 240 V, 50 60 Hz