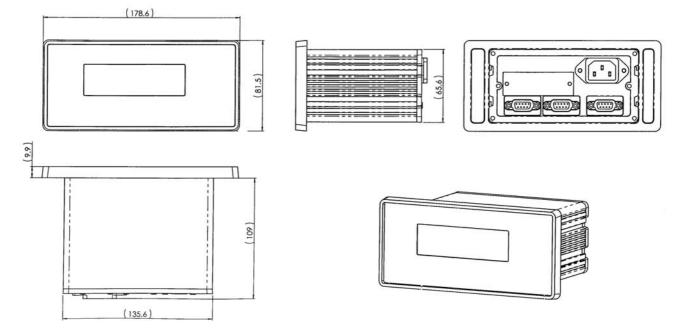

## Truck Weighing Indicator, Type R5230

With microprocessor

**GEORG BÜTTNER** 

- For exact indication of weight (trucks)

GMBH & CO. KG

- Available for industrial applications, Resolution up to 100.000 divisions;
  - > OIML 6.000 d trade version on request
- > Unit in metal housing, for panel mount;
  - Stainless steel housing IP 65 and table stand available on request
- 20 mm LCD-digits with LED backlight
- Front panel with keyboard for comfortable navigation through menu & for controls
- Multiple weighings available for splitweighing or axle weighing
- Mutliple first weigh storage & stored tares
- Totals for truck, product & destination
- With internal real time clock & calendar
- Input for max. 12 load cells, each 350  $\Omega;$  Input signals: 0.1 mV/V to 3.0 mV/V
- Serial Interfaces RS 232 & RS 485
- Power Supply: 12 to 24 V DC, 10 VA or 86 to 260 V AC, 48 to 62 Hz, 10 VA
- Operating Temperature: -10 °C to +50 °C

- > -10 to 10 V or 4-20 mA opto-isolated analog output
- > mounting set for panel mount