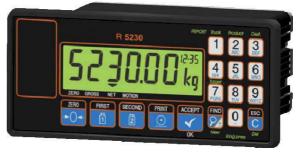

## Truck Weighing Indicator, Type R5230

With microprocessor

**GEORG BÜTTNER** 

- For exact indication of weight (trucks)

GMBH & CO. KG

- Available for industrial applications, Resolution up to 100.000 divisions;
  - > OIML 6.000 d trade version on request
- > Unit in metal housing, for panel mount;
  - Stainless steel housing IP 65 and table stand available on request
- 20 mm LCD-digits with LED backlight
- Front panel with keyboard for comfortable navigation through menu & for controls
- Multiple weighings available for splitweighing or axle weighing
- Mutliple first weigh storage & stored tares
- Totals for truck, product & destination
- With internal real time clock & calendar
- Input for max. 12 load cells, each 350  $\Omega;$  Input signals: 0.1 mV/V to 3.0 mV/V
- Serial Interfaces RS 232 & RS 485
- Power Supply: 12 to 24 V DC, 10 VA or 86 to 260 V AC, 48 to 62 Hz, 10 VA
- Operating Temperature: -10 °C to +50 °C