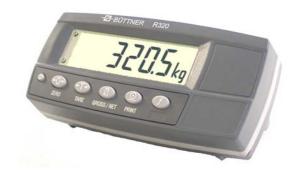

## Weighing Indicator, Type R320

- For exact indication of weight
- OIML approved for trade applications, for scales class III & IIII, up to 4.000 d;
  - > For industrial applications, resolution up to 30.000 divisions
- Internal functions:
  - > Totalizing
  - > Hold function of max. values
  - > Tank weighing (e. g. min./max.)
  - > Animal livestock weighing
  - > Counting scale
  - > mobile scale
- ABS housing, frontside IP 55, for panel mount
  - > Options: a) with battery compartment at backside, as desk mount
    - b) like a) and bracket for desk, wall, ceiling or column mount
- 20 mm LCD-digits with LED backlight
- 6 keys for operation, calibration and input of parameters
- 2 set points (isolated transistor-drive outputs)
- Input for max. 4 load cells, each 350 Ω; Input signals: 0,1 mV/V to 3,0 mV/V
- Serial interface RS232 for printer or PC and optical service interface
- Power supply 12 24 V DC 2,5 VA or battery use (4 x AA)
  - > Option: external PSU for 100 250 V, 50 60 Hz
- Operating temperature: -10 °C to +50 °C