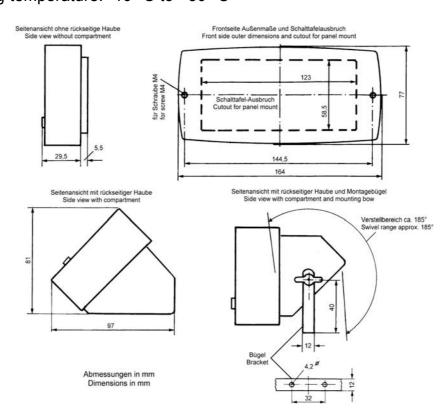

## Weighing Indicator, Type R320

- For exact indication of weight
- OIML approved for trade applications, for scales class III & IIII, up to 4.000 d;
  - > For industrial applications, resolution up to 30.000 divisions
- Internal functions:
  - > Totalizing
  - > Hold function of max. values
  - > Tank weighing (e. g. min./max.)
  - > Animal livestock weighing
  - > Counting scale
  - > mobile scale
- ABS housing, frontside IP 55, for panel mount
  - > Options: a) with battery compartment at backside, as desk mount
    - b) like a) and bracket for desk, wall, ceiling or column mount
- 20 mm LCD-digits with LED backlight
- 6 keys for operation, calibration and input of parameters
- 2 set points (isolated transistor-drive outputs)
- Input for max. 4 load cells, each 350 Ω; Input signals: 0,1 mV/V to 3,0 mV/V
- Serial interface RS232 for printer or PC and optical service interface
- Power supply 12 24 V DC 2,5 VA or battery use (4 x AA)
  - > Option: external PSU for 100 250 V, 50 60 Hz
- Operating temperature: -10 °C to +50 °C