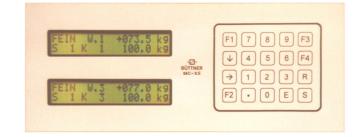

## Main Controller, Type MC-XS With micro processor

- For Multi-Scales-Systems
- With central controlling and indication of connected Büttner-Weighing and/or Dosing-Electronics (e. g. MLC 96, WLC 2, GPE 1352)

- With central adjusting possibility for connected electronics
- Clear visualisation of actual Weighing and/or Dosing conditions (Status Information, Actual Weight, Component No., etc.) in two 2-line LCD-Displays (each with 20 digits per line, digit height approx. 8 mm)
- Easy data input with 20-key Foil Keyboard
- Interfaces:
  - Bus-Interface for Weighing and/or Dosing Electronics via RS 485;
  - \* Serial Interface RS 232 (for PC or printer)
- Comfortable Printouts possible
- In connection with Multi-Components-Dosing-Controllers WLC 2 with memory store for up to 99 formulae