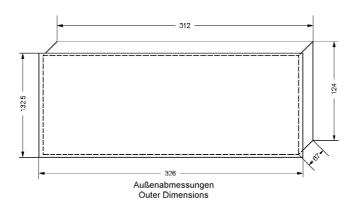

## Main Controller, Type MC-XS With micro processor

- For Multi-Scales-Systems
- With central controlling and indication of connected Büttner-Weighing and/or Dosing-Electronics (e. g. MLC 96, WLC 2, GPE 1352)



- With central adjusting possibility for connected electronics
- Clear visualisation of actual Weighing and/or Dosing conditions (Status Information, Actual Weight, Component No., etc.) in two 2-line LCD-Displays (each with 20 digits per line, digit height approx. 8 mm)
- Easy data input with 20-key Foil Keyboard
- Interfaces:
  - Bus-Interface for Weighing and/or Dosing Electronics via RS 485;
  - \* Serial Interface RS 232 (for PC or printer)
- Comfortable Printouts possible
- In connection with Multi-Components-Dosing-Controllers WLC 2 with memory store for up to 99 formulae