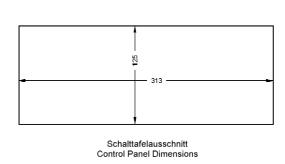

# Main Controller, Type MC-XS With micro processor

- For Multi-Scales-Systems
- With central controlling and indication of connected Büttner-Weighing and/or Dosing-Electronics (e. g. MLC 96, WLC 2, GPE 1352)



- With central adjusting possibility for connected electronics
- Clear visualisation of actual Weighing and/or Dosing conditions (Status Information, Actual Weight, Component No., etc.) in two 2-line LCD-Displays (each with 20 digits per line, digit height approx. 8 mm)
- Easy data input with 20-key Foil Keyboard
- Interfaces:
  - Bus-Interface for Weighing and/or Dosing Electronics via RS 485;
  - \* Serial Interface RS 232 (for PC or printer)
- Comfortable Printouts possible
- In connection with Multi-Components-Dosing-Controllers WLC 2 with memory store for up to 99 formulae