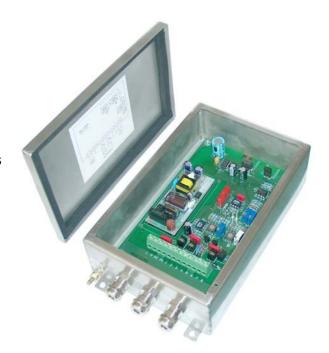

## **Amplifier (Weighing Indicator), Type GPE 1360**Single Board

- Design: Normus Europe PCB, 160 x 100 mm, connections by screw connectors
- In Stainless Steel Housing IP65, with cable glands M12
- With input for Load Cells (full bridge) or other sensors in mV-range;
   Possibility to connect max. 6 Load Cells
- Input Resistance > 100 kOhms
- Including Power Supply Voltage, 10 V, (stabilized) for the Load Cells
- Simple Calibration of Ground Tare and Span (full range)
- For Mains Power:
  220 240 V, 50 60 Hz
- Possible Outputs: 0 10 V
  - 4 20 mAmps