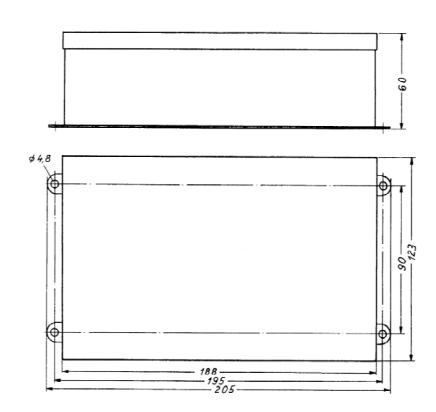

## **Amplifier (Weighing Indicator), Type GPE 1360**Single Board

- Design: Normus Europe PCB, 160 x 100 mm, connections by screw connectors
- In Stainless Steel Housing IP65, with cable glands M12
- With input for Load Cells (full bridge) or other sensors in mV-range;
   Possibility to connect max. 6 Load Cells
- Input Resistance > 100 kOhms
- Including Power Supply Voltage, 10 V, (stabilized) for the Load Cells
- Simple Calibration of Ground Tare and Span (full range)
- For Mains Power:
  220 240 V, 50 60 Hz
- Possible Outputs: 0 10 V
  - 4 20 mAmps