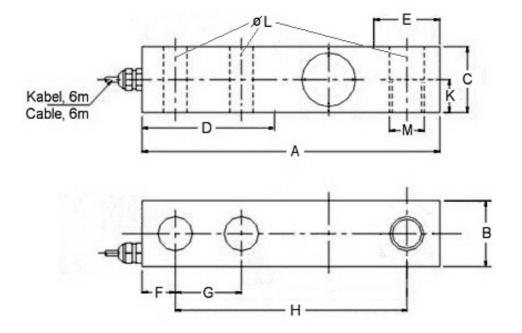

| Туре  | Capacity         | Α     | В    | С    | D*   | E*   | F    | G    | Н     | K    | L     | М        |
|-------|------------------|-------|------|------|------|------|------|------|-------|------|-------|----------|
|       | [kg]             | [mm]  | [mm] | [mm] | [mm] | [mm] | [mm] | [mm] | [mm]  | [mm] | [mm]  |          |
| GX 25 | 500, 1000, 2000  | 130   | 32   | 32   | 57   | 28.4 | 15.7 | 25.4 | 101.6 | 16   | Ø13.5 | M12x1.75 |
| GX 38 | 2500, 3000, 5000 | 171.5 | 38   | 38   | 76   | 40.2 | 19.1 | 38.1 | 133.4 | 18   | Ø20.0 | M18x1.5  |
| GX 50 | 7500, 10000      | 222.5 | 50.8 | 50.8 | 102  | 50.6 | 25.4 | 50.8 | 174.6 | 25.4 | Ø27.0 | M24x2    |

\*D, E = Limits of support area (for spacers, etc.)