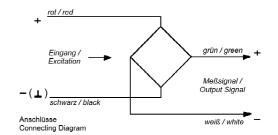

## Load Cells, Model Series GX 25, GX 38, GX 50 Weighing Sensors

- For exact measurements of force and weight (tension and compression)
- Measuring Body made of Stainless Steel, with 4-wires Connecting Cable
- Temperature Range -10 to +50°C
- Non-Linearity ± 0.02%
- Zero Output Tolerance ± 2%
- Nominal Output at Capacity 2 mV/V ± 1%
- Excitation max. 15V
- Input Resistance  $385\Omega \pm 15\Omega$
- Output Resistance  $350\Omega \pm 5\Omega$
- Insulation Resistance >  $4G\Omega$
- Safe Overload 120%
- Mechanical Failure 250%
- Environmental Protection IP67
- Simple Mounting