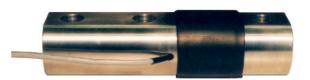

## Load Cells, Model Series B 82, BS 82

(Weighing Sensors)

- For exact measurements of force and weight (tension and compression)
- Measuring Body made of Stainless Steel, with screened 4-wires Connecting Cable, 5m long
- Temperature Range -10 to +65°C
- Non-Linearity ± 0.02%
- Zero Output Tolerance ± 1%
- Nominal Output at Capacity 2 mV/V ± 1%
- Excitation max. 12V
- Input Resistance approx.  $380\Omega$
- Output Resistance approx.  $350\Omega$
- Insulation Resistance >  $4G\Omega$
- Safe Overload 150%
- Mechanical Failure 300%
- Environmental Protection IP65
- Simple Mounting