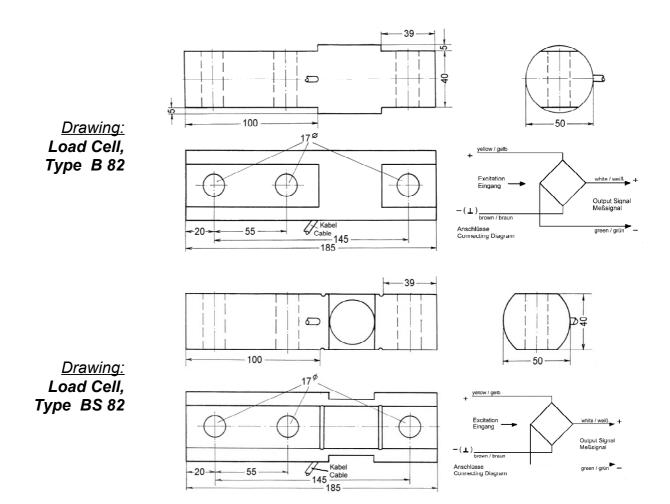

## Load Cells, Model Series B 82, BS 82

(Weighing Sensors)

- For exact measurements of force and weight (tension and compression)
- Measuring Body made of Stainless Steel, with screened 4-wires Connecting Cable, 5m long
- Temperature Range -10 to +65°C
- Non-Linearity ± 0.02%
- Zero Output Tolerance ± 1%
- Nominal Output at Capacity 2 mV/V ± 1%
- Excitation max. 12V
- Input Resistance approx.  $380\Omega$
- Output Resistance approx.  $350\Omega$
- Insulation Resistance >  $4G\Omega$
- Safe Overload 150%
- Mechanical Failure 300%
- Environmental Protection IP65
- Simple Mounting

## **Capacities:**

B82: 500, 700 kg, 1, 1.5, 2, 2.5, 3, 5 t.

BS82: 1, 1.5, 2, 2.5, 3, 5 t.