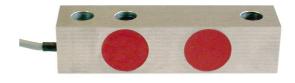

## Load Cells, Model Series BS 25, BS 38

(Weighing Sensors)

**GEORG BÜTTNER** 

- For exact measurements of force and weight (tension and compression)

GMBH & CO. KG

- Measuring Body made of Stainless Steel, with screened 4-wires Connecting Cable
- Temperature Range -10 to +65°C
- Non-Linearity  $\pm 0.02\%$
- Zero Output Tolerance  $\pm 1\%$
- Nominal Output at Capacity 2 mV/V  $\,\pm\,$  1%
- Excitation max. 12V
- Input Resistance approx.  $410\Omega$
- Output Resistance approx.  $350\Omega$
- Insulation Resistance >  $4G\Omega$
- Safe Overload 150%
- Mechanical Failure 300%
- Environmental Protection IP65
- Simple Mounting

| Туре  | Capacity<br>[kg]                 | A<br>[mm] |    |    |      |      |      | G<br>[mm] | H<br>[mm] | L<br>[mm]    | Cable<br>[m] |
|-------|----------------------------------|-----------|----|----|------|------|------|-----------|-----------|--------------|--------------|
| BS 25 | 500, 700,<br>1000, 1500,<br>2000 | 132       | 31 | 31 | 70.4 | 28.4 | 15   | 25.4      | 101.6     | Ø13          | 5            |
| BS 38 | 2500, 3000,<br>5000, 7000        | 172       | 40 | 40 | 92.2 | 40.2 | 19.1 | 38.1      | 133.4     | Ø <b>2</b> 1 | 5            |