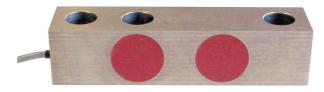

## Load Cells, Model Series BS 25, BS 38

(Weighing Sensors)

**GEORG BÜTTNER** 

- For exact measurements of force and weight (tension and compression)

GMBH & CO. KG

- Measuring Body made of Stainless Steel, with screened 4-wires Connecting Cable
- Temperature Range -10 to +65°C
- Non-Linearity  $\pm 0.02\%$
- Zero Output Tolerance  $\pm 1\%$
- Nominal Output at Capacity 2 mV/V  $\,\pm\,$  1%
- Excitation max. 12V
- Input Resistance approx.  $410\Omega$
- Output Resistance approx.  $350\Omega$
- Insulation Resistance >  $4G\Omega$
- Safe Overload 150%
- Mechanical Failure 300%
- Environmental Protection IP65
- Simple Mounting

| Туре  | Capacity<br>[kg]                 | A<br>[mm] |    |    |      |      |      | G<br>[mm] | H<br>[mm] | L<br>[mm]    | Cable<br>[m] |
|-------|----------------------------------|-----------|----|----|------|------|------|-----------|-----------|--------------|--------------|
| BS 25 | 500, 700,<br>1000, 1500,<br>2000 | 132       | 31 | 31 | 70.4 | 28.4 | 15   | 25.4      | 101.6     | Ø13          | 5            |
| BS 38 | 2500, 3000,<br>5000, 7000        | 172       | 40 | 40 | 92.2 | 40.2 | 19.1 | 38.1      | 133.4     | Ø <b>2</b> 1 | 5            |