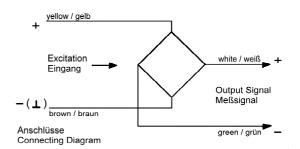

## Load Cells, Model Series BS 25, BS 38

(Weighing Sensors)

**GEORG BÜTTNER** 

- For exact measurements of force and weight (tension and compression)

GMBH & CO. KG

- Measuring Body made of Stainless Steel, with screened 4-wires Connecting Cable
- Temperature Range -10 to +65°C
- Non-Linearity  $\pm 0.02\%$
- Zero Output Tolerance  $\pm 1\%$
- Nominal Output at Capacity 2 mV/V  $\,\pm\,$  1%
- Excitation max. 12V
- Input Resistance approx.  $410\Omega$
- Output Resistance approx.  $350\Omega$
- Insulation Resistance >  $4G\Omega$
- Safe Overload 150%
- Mechanical Failure 300%
- Environmental Protection IP65
- Simple Mounting