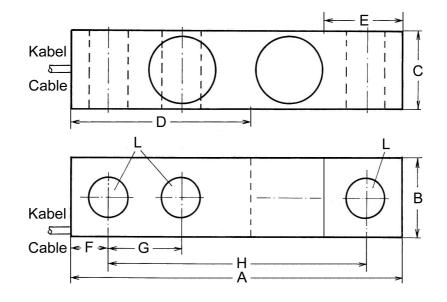

## Load Cells, Model Series BS 25, BS 38

(Weighing Sensors)

**GEORG BÜTTNER** 

- For exact measurements of force and weight (tension and compression)

GMBH & CO. KG

- Measuring Body made of Stainless Steel, with screened 4-wires Connecting Cable
- Temperature Range -10 to +65°C
- Non-Linearity  $\pm 0.02\%$
- Zero Output Tolerance  $\pm 1\%$
- Nominal Output at Capacity 2 mV/V  $\,\pm\,$  1%
- Excitation max. 12V
- Input Resistance approx.  $410\Omega$
- Output Resistance approx.  $350\Omega$
- Insulation Resistance >  $4G\Omega$
- Safe Overload 150%
- Mechanical Failure 300%
- Environmental Protection IP65
- Simple Mounting

| Туре  | Capacity<br>[kg]                 | A<br>[mm] |    |    |      |      |      | G<br>[mm] | H<br>[mm] | L<br>[mm]    | Cable<br>[m] |
|-------|----------------------------------|-----------|----|----|------|------|------|-----------|-----------|--------------|--------------|
| BS 25 | 500, 700,<br>1000, 1500,<br>2000 | 132       | 31 | 31 | 70.4 | 28.4 | 15   | 25.4      | 101.6     | Ø13          | 5            |
| BS 38 | 2500, 3000,<br>5000, 7000        | 172       | 40 | 40 | 92.2 | 40.2 | 19.1 | 38.1      | 133.4     | Ø <b>2</b> 1 | 5            |