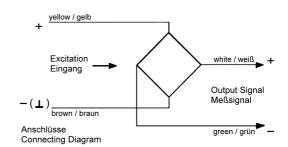

## Single Point

- Load Cell for off-center loading
- For Platform Sizes up to 60 x 60 cm
- Measuring Body made of Aluminium Alloy, with screened 4-wires Connecting Cable, 3.5m long
- Temperature Range -10 to +40°C
- Non-Linearity ± 0.02%
- Zero Output Tolerance ±5%
- Nominal Output at Capacity 2 mV/V  $\pm$  5%
- Excitation max. 12V
- Input Resistance approx.  $380\Omega$
- Output Resistance approx.  $350\Omega$
- Insulation Resistance >4GΩ
- Safe Overload 150%
- Mechanical Failure 300%
- Environmental Protection IP65
- Simple Mounting