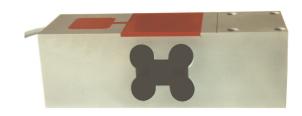

## Load Cell, Type BSP 70

(Weighing Sensor)

## Single Point

- Load Cell for off-center loading
- For Platform Sizes up to 60 x 60 cm
- Measuring Body made of Aluminium Alloy, with screened 4-wires Connecting Cable, 3.5m long
- Temperature Range -10 to +40°C
- Non-Linearity ± 0.02%
- Zero Output Tolerance ±5%
- Nominal Output at Capacity 2 mV/V  $\pm$  5%
- Excitation max. 12V
- Input Resistance approx.  $380\Omega$
- Output Resistance approx.  $350\Omega$
- Insulation Resistance >4GΩ
- Safe Overload 150%
- Mechanical Failure 300%
- Environmental Protection IP65
- Simple Mounting