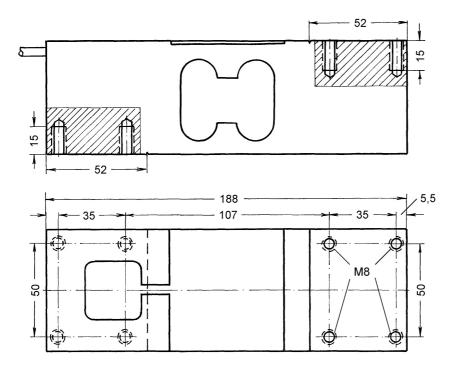

## Single Point

- Load Cell for off-center loading
- For Platform Sizes up to 60 x 60 cm
- Measuring Body made of Aluminium Alloy, with screened 4-wires Connecting Cable, 3.5m long
- Temperature Range -10 to +40°C
- Non-Linearity ± 0.02%
- Zero Output Tolerance ±5%
- Nominal Output at Capacity 2 mV/V  $\pm$  5%
- Excitation max. 12V
- Input Resistance approx.  $380\Omega$
- Output Resistance approx.  $350\Omega$
- Insulation Resistance >4GΩ
- Safe Overload 150%
- Mechanical Failure 300%
- Environmental Protection IP65
- Simple Mounting

## **Capacities:**

50, 70, 100, 150, 200, 300, 500, 600, 635 kg

All mounting holes with inner thread M8.

Alle Befestigungslöcher mit Innengewinde M8.