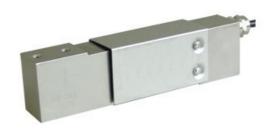

## Single Point Load Cell, Type BSP 6N Stainless Steel

- Load Cell for off-center loading
- For Platform Sizes up to 40 x 40 cm
- Measuring Body made of Stainless Steel, with 6-wires Connecting Cable, 1m long
- Temperature Range -10 to +40°C
- Non-Linearity ± 0.02%
- Zero Output Tolerance ± 1%
- Nominal Output at Capacity 2 mV/V ± 1%
- Excitation max. 15V
- Input Resistance  $430\Omega \pm 60\Omega$
- Output Resistance  $351\Omega \pm 2\Omega$
- Insulation Resistance >5GΩ
- Safe Overload 150%
- Mechanical Failure 300%
- Environmental Protection IP67
- Simple Mounting