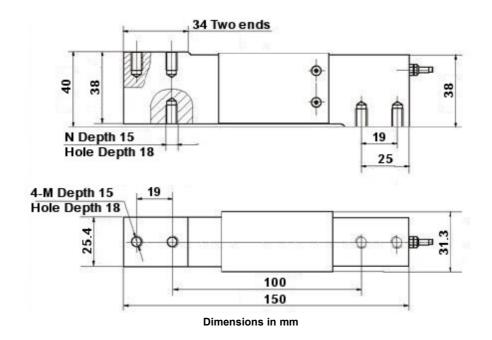

## Single Point Load Cell, Type BSP 6N Stainless Steel

- Load Cell for off-center loading
- For Platform Sizes up to 40 x 40 cm
- Measuring Body made of Stainless Steel, with 6-wires Connecting Cable, 1m long
- Temperature Range -10 to +40°C
- Non-Linearity ± 0.02%
- Zero Output Tolerance ± 1%
- Nominal Output at Capacity 2 mV/V ± 1%
- Excitation max. 15V
- Input Resistance  $430\Omega \pm 60\Omega$
- Output Resistance  $351\Omega \pm 2\Omega$
- Insulation Resistance >5GΩ
- Safe Overload 150%
- Mechanical Failure 300%
- Environmental Protection IP67
- Simple Mounting