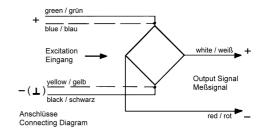

## Single Point Load Cell, Type BSP 6N Stainless Steel

- Load Cell for off-center loading
- For Platform Sizes up to 40 x 40 cm
- Measuring Body made of Stainless Steel, with 6-wires Connecting Cable, 1m long
- Temperature Range -10 to +40°C
- Non-Linearity ± 0.02%
- Zero Output Tolerance ± 1%
- Nominal Output at Capacity 2 mV/V ± 1%
- Excitation max. 15V
- Input Resistance  $430\Omega \pm 60\Omega$
- Output Resistance  $351\Omega \pm 2\Omega$
- Insulation Resistance >5GΩ
- Safe Overload 150%
- Mechanical Failure 300%
- Environmental Protection IP67
- Simple Mounting