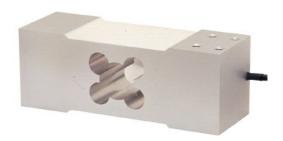

## Single Point Load Cell, Type BSP 629 Low Cost

- Load Cell for off-center loading
- For Platform Sizes up to 60 x 70 cm
- Measuring Body made of Aluminium Alloy, with 4-wires Connecting Cable, 3m long
- Temperature Range -10 to +50°C
- Non-Linearity ± 0.02%
- Zero Output Tolerance ± 3%
- Nominal Output at Capacity 2 mV/V  $\pm$  5%
- Excitation max. 12V
- Input Resistance approx.  $400\Omega$
- Output Resistance approx.  $350\Omega$
- Insulation Resistance >5GΩ
- Safe Overload 150%
- Mechanical Failure 200%
- Environmental Protection IP65
- Simple Mounting