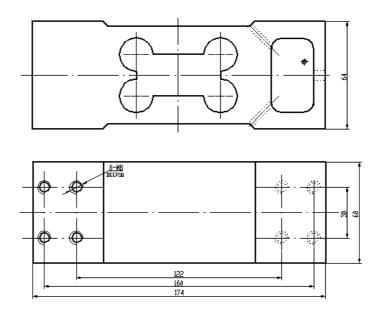

## Single Point Load Cell, Type BSP 629 Low Cost

- Load Cell for off-center loading
- For Platform Sizes up to 60 x 70 cm
- Measuring Body made of Aluminium Alloy, with 4-wires Connecting Cable, 3m long
- Temperature Range -10 to +50°C
- Non-Linearity ± 0.02%
- Zero Output Tolerance ± 3%
- Nominal Output at Capacity 2 mV/V  $\pm$  5%
- Excitation max. 12V
- Input Resistance approx.  $400\Omega$
- Output Resistance approx.  $350\Omega$
- Insulation Resistance >5GΩ
- Safe Overload 150%
- Mechanical Failure 200%
- Environmental Protection IP65
- Simple Mounting