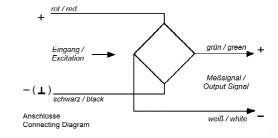

## Single Point Load Cell, Type BSP 629 Low Cost

- Load Cell for off-center loading
- For Platform Sizes up to 60 x 70 cm
- Measuring Body made of Aluminium Alloy, with 4-wires Connecting Cable, 3m long
- Temperature Range -10 to +50°C
- Non-Linearity ± 0.02%
- Zero Output Tolerance ± 3%
- Nominal Output at Capacity 2 mV/V  $\pm$  5%
- Excitation max. 12V
- Input Resistance approx.  $400\Omega$
- Output Resistance approx.  $350\Omega$
- Insulation Resistance >5GΩ
- Safe Overload 150%
- Mechanical Failure 200%
- Environmental Protection IP65
- Simple Mounting