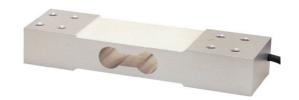

## Single Point Load Cell, Type BSP 628 Low Cost

- Low Profile Load Cell for off-center loading
- For Platform Sizes up to 50 x 60 cm
- Measuring Body made of Aluminium Alloy, with 4-wires Connecting Cable, 3m long
- Temperature Range -10 to +50°C
- Non-Linearity ± 0.02%
- Zero Output Tolerance ±5%
- Nominal Output at Capacity 2 mV/V  $\pm$  5%
- Excitation max. 10V
- Input Resistance approx.  $400\Omega$
- Output Resistance approx.  $350\Omega$
- Insulation Resistance >5GΩ
- Safe Overload 150%
- Mechanical Failure 200%
- Environmental Protection IP65
- Simple Mounting