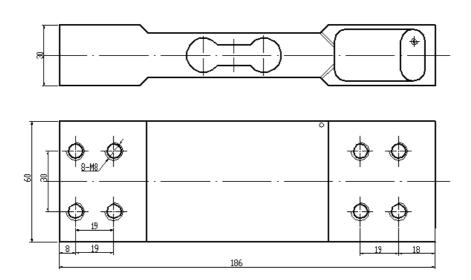

## Single Point Load Cell, Type BSP 628 Low Cost

- Low Profile Load Cell for off-center loading
- For Platform Sizes up to 50 x 60 cm
- Measuring Body made of Aluminium Alloy, with 4-wires Connecting Cable, 3m long
- Temperature Range -10 to +50°C
- Non-Linearity ± 0.02%
- Zero Output Tolerance ±5%
- Nominal Output at Capacity 2 mV/V  $\pm$  5%
- Excitation max. 10V
- Input Resistance approx.  $400\Omega$
- Output Resistance approx.  $350\Omega$
- Insulation Resistance >5GΩ
- Safe Overload 150%
- Mechanical Failure 200%
- Environmental Protection IP65
- Simple Mounting

## **Capacities:**

100, 150, 200, 300, 350 kg