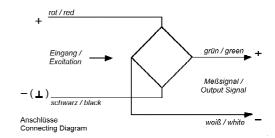

## Single Point Load Cell, Type BSP 628 Low Cost

- Low Profile Load Cell for off-center loading
- For Platform Sizes up to 50 x 60 cm
- Measuring Body made of Aluminium Alloy, with 4-wires Connecting Cable, 3m long
- Temperature Range -10 to +50°C
- Non-Linearity ± 0.02%
- Zero Output Tolerance ±5%
- Nominal Output at Capacity 2 mV/V  $\pm$  5%
- Excitation max. 10V
- Input Resistance approx.  $400\Omega$
- Output Resistance approx.  $350\Omega$
- Insulation Resistance >5GΩ
- Safe Overload 150%
- Mechanical Failure 200%
- Environmental Protection IP65
- Simple Mounting