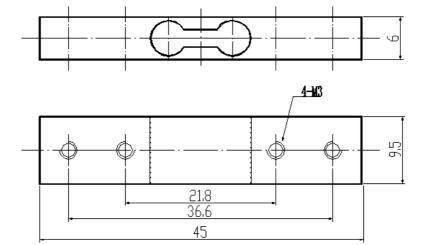

- Low Capacity Load Cell for off-center loading
- For Platform Sizes up to 10 x 10 cm

GMBH & CO. KG

- Measuring Body made of Aluminium Alloy, with 4-wires Connecting Cable, 0.1m long
- Temperature Range -10 to +40°C
- Non-Linearity ± 0.05%