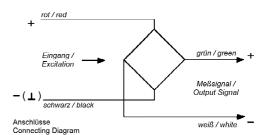

- Low Capacity Load Cell for off-center loading
- For Platform Sizes up to 10 x 10 cm

GMBH & CO. KG

- Measuring Body made of Aluminium Alloy, with 4-wires Connecting Cable, 0.1m long
- Temperature Range -10 to +40°C
- Non-Linearity ± 0.05%