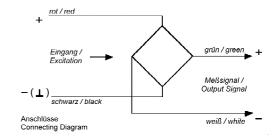

## Single Point Load Cell, Type BSP 611 Mini Load Cell

- Low Capacity Load Cell for off-center loading
- For Platform Sizes up to 15 x 15 cm
- Measuring Body made of Aluminium Alloy, with 4-wires Connecting Cable, 0.15m long
- Temperature Range -10 to +50°C
- Non-Linearity ± 0.05%
- Zero Output Tolerance ± 15%
- Nominal Output at Capacity 2 mV/V ± 20%
- Excitation max. 12V
- Input Resistance approx.  $350\Omega$
- Output Resistance approx.  $350\Omega$
- Insulation Resistance >5GΩ
- Safe Overload 120%
- Mechanical Failure 150%
- Environmental Protection IP65
- Simple Mounting