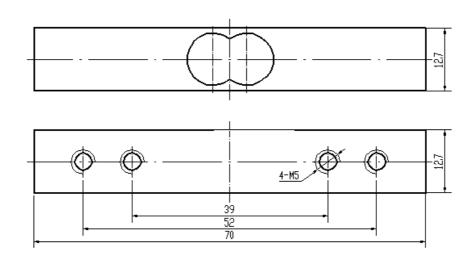

## Single Point Load Cell, Type BSP 611 Mini Load Cell

- Low Capacity Load Cell for off-center loading
- For Platform Sizes up to 15 x 15 cm
- Measuring Body made of Aluminium Alloy, with 4-wires Connecting Cable, 0.15m long
- Temperature Range -10 to +50°C
- Non-Linearity ± 0.05%
- Zero Output Tolerance ± 15%
- Nominal Output at Capacity 2 mV/V ± 20%
- Excitation max. 12V
- Input Resistance approx.  $350\Omega$
- Output Resistance approx.  $350\Omega$
- Insulation Resistance >5GΩ
- Safe Overload 120%
- Mechanical Failure 150%
- Environmental Protection IP65
- Simple Mounting