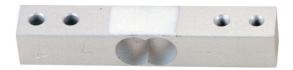

## Single Point Load Cell, Type BSP 611 Mini Load Cell

- Low Capacity Load Cell for off-center loading
- For Platform Sizes up to 15 x 15 cm
- Measuring Body made of Aluminium Alloy, with 4-wires Connecting Cable, 0.15m long
- Temperature Range -10 to +50°C
- Non-Linearity ± 0.05%
- Zero Output Tolerance ± 15%
- Nominal Output at Capacity 2 mV/V ± 20%
- Excitation max. 12V
- Input Resistance approx.  $350\Omega$
- Output Resistance approx.  $350\Omega$
- Insulation Resistance >5GΩ
- Safe Overload 120%
- Mechanical Failure 150%
- Environmental Protection IP65
- Simple Mounting