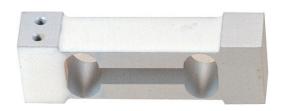

## Single Point Load Cell, Type BSP 608 Mini Load Cell

- Low Capacity Load Cell for off-center loading
- For Platform Sizes up to 15 x 15 cm
- Measuring Body made of Aluminium Alloy, with 4-wires Connecting Cable, 0.5m long
- Temperature Range -10 to +40°C
- Non-Linearity ± 0.02%
- Zero Output Tolerance ±5%
- Nominal Output at Capacity 1.5 mV/V ± 10%
- Excitation max. 10V
- Input Resistance approx. 410 $\Omega$
- Output Resistance approx.  $350\Omega$
- Insulation Resistance >5GΩ
- Safe Overload 150%
- Mechanical Failure 200%
- Environmental Protection IP65
- Simple Mounting