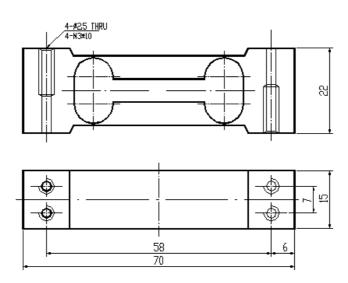

## Single Point Load Cell, Type BSP 608 Mini Load Cell

- Low Capacity Load Cell for off-center loading
- For Platform Sizes up to 15 x 15 cm
- Measuring Body made of Aluminium Alloy, with 4-wires Connecting Cable, 0.5m long
- Temperature Range -10 to +40°C
- Non-Linearity ± 0.02%
- Zero Output Tolerance ±5%
- Nominal Output at Capacity 1.5 mV/V ± 10%
- Excitation max. 10V
- Input Resistance approx. 410 $\Omega$
- Output Resistance approx.  $350\Omega$
- Insulation Resistance >5GΩ
- Safe Overload 150%
- Mechanical Failure 200%
- Environmental Protection IP65
- Simple Mounting