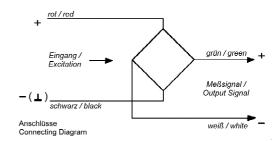

## Single Point Load Cell, Type BSP 608 Mini Load Cell

- Low Capacity Load Cell for off-center loading
- For Platform Sizes up to 15 x 15 cm
- Measuring Body made of Aluminium Alloy, with 4-wires Connecting Cable, 0.5m long
- Temperature Range -10 to +40°C
- Non-Linearity ± 0.02%
- Zero Output Tolerance ±5%
- Nominal Output at Capacity 1.5 mV/V ± 10%
- Excitation max. 10V
- Input Resistance approx. 410 $\Omega$
- Output Resistance approx.  $350\Omega$
- Insulation Resistance >5GΩ
- Safe Overload 150%
- Mechanical Failure 200%
- Environmental Protection IP65
- Simple Mounting