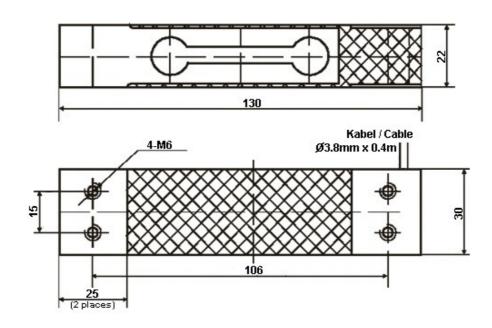

## Load Cell, Type BSP6-LD (L6D) (Weighing Sensor) Single Point

- OIML R60, Accuracy Class C3
- Low Profile Load Cell for off-center loading
- For Platform Sizes up to 25 x 35 cm
- Measuring Body made of Aluminium Alloy, with 4-wires Connecting Cable, 0.4m long
- Temperature Range -10 to +40°C
- Non-Linearity ± 0.017%
- Zero Output Tolerance ± 2%
- Nominal Output at Capacity 2 mV/V ± 10%
- Excitation max. 18V
- Input Resistance approx. 410 $\Omega$
- Output Resistance approx.  $350\Omega$
- Insulation Resistance >4G $\Omega$
- Safe Overload 150%
- Mechanical Failure 300%
- Environmental Protection IP65
- Simple Mounting