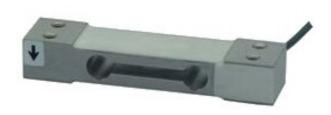

## Load Cell, Type BSP6-LD (L6D) (Weighing Sensor) Single Point

- OIML R60, Accuracy Class C3
- Low Profile Load Cell for off-center loading
- For Platform Sizes up to 25 x 35 cm
- Measuring Body made of Aluminium Alloy, with 4-wires Connecting Cable, 0.4m long
- Temperature Range -10 to +40°C
- Non-Linearity ± 0.017%
- Zero Output Tolerance ± 2%
- Nominal Output at Capacity 2 mV/V ± 10%
- Excitation max. 18V
- Input Resistance approx. 410 $\Omega$
- Output Resistance approx.  $350\Omega$
- Insulation Resistance >4G $\Omega$
- Safe Overload 150%
- Mechanical Failure 300%
- Environmental Protection IP65
- Simple Mounting