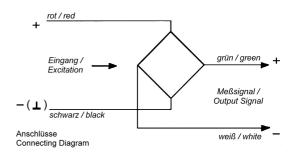

## Load Cell, Type BSP6-LD (L6D) (Weighing Sensor) Single Point

- OIML R60, Accuracy Class C3
- Low Profile Load Cell for off-center loading
- For Platform Sizes up to 25 x 35 cm
- Measuring Body made of Aluminium Alloy, with 4-wires Connecting Cable, 0.4m long
- Temperature Range -10 to +40°C
- Non-Linearity ± 0.017%
- Zero Output Tolerance ± 2%
- Nominal Output at Capacity 2 mV/V ± 10%
- Excitation max. 18V
- Input Resistance approx. 410 $\Omega$
- Output Resistance approx.  $350\Omega$
- Insulation Resistance >4G $\Omega$
- Safe Overload 150%
- Mechanical Failure 300%
- Environmental Protection IP65
- Simple Mounting