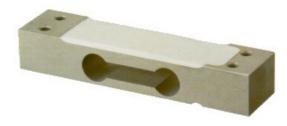

## Load Cell, Type BSP 10 (Weighing Sensor) Single Point

GMBH & CO. KG

**GEORG BÜTTNER** 

- Load Cell for off-center loading
- For Platform Sizes up to 30 x 30 cm
- Measuring Body made of Aluminium Alloy, with screened 4-wires Connecting Cable, 3.5m long
- Temperature Range -10 to +40°C
- Non-Linearity ± 0.02%
- Zero Output Tolerance ± 5%
- Nominal Output at Capacity  $2 \text{ mV/V} \pm 5\%$
- Excitation max. 12V
- Input Resistance approx. 380Ω
- Output Resistance approx. 350Ω
- Insulation Resistance >4G $\Omega$
- Safe Overload 150%
- Mechanical Failure 300%
- Environmental Protection IP65