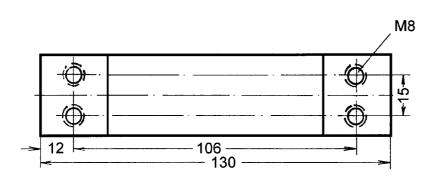

30

All mounting holes with inner thread M8.

Alle Befestigungslöcher mit Innengewinde M8.

white / weiß

Output Signal

green / grün

Meßsignal