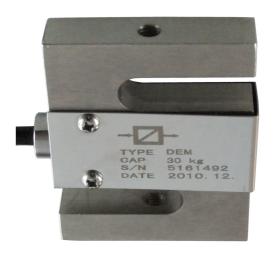

## Load Cell, Type ST-DEM

(Weighing Sensor)

## Capacity 30 kg

- For exact measurements of force and weight (tension and compression)
- Measuring Body made of Stainless Steel (Nickel Plated Steel version on request)
- Temperature Range -10 to +40°C
- Non Linearity ± 0.03%
- Zero Output Tolerance ± 1%
- Nominal Output at Capacity 2 mV/V ± 0.2%
- Excitation max. 15V
- Input Resistance  $400\Omega \pm 10\Omega$
- Output Resistance  $352\Omega \pm 3\Omega$
- Insulation Resistance > 5GΩ
- Safe Overload 150%
- Mechanical Failure 200%
- Environmental Protection IP65
- Simple Mounting