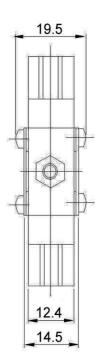

## Capacity 30 kg

- For exact measurements of force and weight (tension and compression)
- Measuring Body made of Stainless Steel (Nickel Plated Steel version on request)
- Temperature Range -10 to +40°C
- Non Linearity ± 0.03%
- Zero Output Tolerance ± 1%
- Nominal Output at Capacity 2 mV/V ± 0.2%
- Excitation max. 15V
- Input Resistance  $400\Omega \pm 10\Omega$
- Output Resistance  $352\Omega \pm 3\Omega$
- Insulation Resistance > 5GΩ
- Safe Overload 150%
- Mechanical Failure 200%
- Environmental Protection IP65
- Simple Mounting