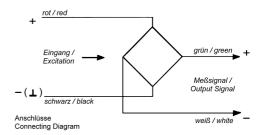

## Capacity 30 kg

- For exact measurements of force and weight (tension and compression)
- Measuring Body made of Stainless Steel (Nickel Plated Steel version on request)
- Temperature Range -10 to +40°C
- Non Linearity ± 0.03%
- Zero Output Tolerance ± 1%
- Nominal Output at Capacity 2 mV/V ± 0.2%
- Excitation max. 15V
- Input Resistance  $400\Omega \pm 10\Omega$
- Output Resistance  $352\Omega \pm 3\Omega$
- Insulation Resistance > 5GΩ
- Safe Overload 150%
- Mechanical Failure 200%
- Environmental Protection IP65
- Simple Mounting