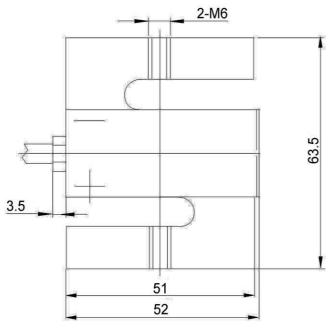

## Capacity 30 kg

- For exact measurements of force and weight (tension and compression)
- Measuring Body made of Stainless Steel (Nickel Plated Steel version on request)
- Temperature Range -10 to +40°C
- Non Linearity ± 0.03%
- Zero Output Tolerance ± 1%
- Nominal Output at Capacity 2 mV/V ± 0.2%
- Excitation max. 15V
- Input Resistance  $400\Omega \pm 10\Omega$
- Output Resistance  $352\Omega \pm 3\Omega$
- Insulation Resistance > 5GΩ
- Safe Overload 150%
- Mechanical Failure 200%
- Environmental Protection IP65
- Simple Mounting