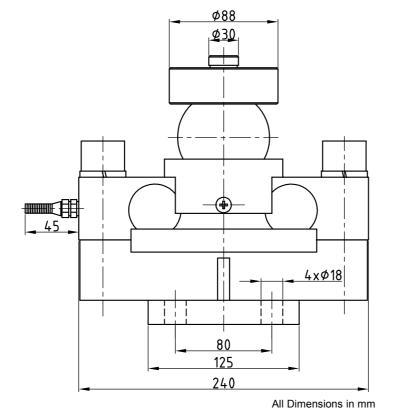

## Double Shear Beam Load Cell, Type BQSA 10, 15, 20, 25, 30, 40 t

- For exact measurements of force and weight (compression)
- Measuring Body made of Alloy Steel (BQSA) or Stainless Steel (BQSS), with screened 4-wires Connecting Cable
- Temperature Range -30 to +70°C
- Non-Linearity ± 0.017%
- Zero Output Tolerance ± 1%
- Nominal Output at Capacity 2.0 mV/V ± 1%
- Excitation max. 15V
- Input Resistance approx. 750Ω
- Output Resistance approx. 703Ω
- Insulation Resistance >  $5G\Omega$
- Safe Overload 120%
- Mechanical Failure 200%
- Environmental Protection IP68
- Simple Mounting

Capacity [t] 10/15/20/25/30 40
H [mm] 224.7 230.7