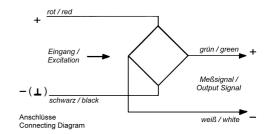

## Double Shear Beam Load Cell, Type BQSA 10, 15, 20, 25, 30, 40 t

- For exact measurements of force and weight (compression)
- Measuring Body made of Alloy Steel (BQSA) or Stainless Steel (BQSS), with screened 4-wires Connecting Cable
- Temperature Range -30 to +70°C
- Non-Linearity ± 0.017%
- Zero Output Tolerance ± 1%
- Nominal Output at Capacity 2.0 mV/V ± 1%
- Excitation max. 15V
- Input Resistance approx. 750Ω
- Output Resistance approx. 703Ω
- Insulation Resistance >  $5G\Omega$
- Safe Overload 120%
- Mechanical Failure 200%
- Environmental Protection IP68
- Simple Mounting