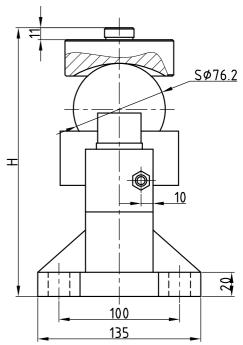

Tel. (0711) 3 45 12 00 Fax (0711) 3 45 49 30 Email: contact@gbuettner.de

634-е

## Double Shear Beam Load Cell, Type BQSA 10, 15, 20, 25, 30, 40 t

- For exact measurements of force and weight (compression)
- Measuring Body made of Alloy Steel (BQSA) or Stainless Steel (BQSS), with screened 4-wires Connecting Cable
- Temperature Range -30 to +70°C
- Non-Linearity ± 0.017%
- Zero Output Tolerance ± 1%
- Nominal Output at Capacity 2.0 mV/V ± 1%
- Excitation max. 15V
- Input Resistance approx. 750Ω
- Output Resistance approx. 703Ω
- Insulation Resistance >  $5G\Omega$
- Safe Overload 120%
- Mechanical Failure 200%
- Environmental Protection IP68
- Simple Mounting









Capacity [t] 10/15/20/25/30 40
H [mm] 224.7 230.7