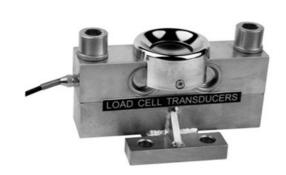

## Double Shear Beam Load Cell, Type BQSA 10, 15, 20, 25, 30, 40 t

- For exact measurements of force and weight (compression)
- Measuring Body made of Alloy Steel (BQSA) or Stainless Steel (BQSS), with screened 4-wires Connecting Cable
- Temperature Range -30 to +70°C
- Non-Linearity ± 0.017%
- Zero Output Tolerance ± 1%
- Nominal Output at Capacity 2.0 mV/V ± 1%
- Excitation max. 15V
- Input Resistance approx. 750Ω
- Output Resistance approx. 703Ω
- Insulation Resistance >  $5G\Omega$
- Safe Overload 120%
- Mechanical Failure 200%
- Environmental Protection IP68
- Simple Mounting