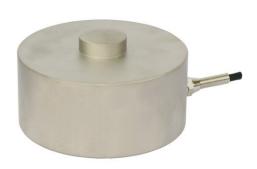

## Load Cell, Type B204 Compression

- For measuring force and weight (compression)
- Measuring Body made of a) alloy steel
  b) aluminium alloy
  with 4-wires Connecting Cable, 3m long
- Temperature Range -10 to +40°C
- Non-Linearity  $\pm\,0.2\%$
- Zero Output Tolerance ± 1%
- Nominal Output at Capacity 2 mV/V  $\pm$  2%
- Excitation max. 10V
- Input Resistance  $700\Omega \pm 10\Omega$
- Output Resistance  $700\Omega \pm 5\Omega$
- Insulation Resistance >5GΩ (@100V)
- Safe Overload 150%
- Mechanical Failure 180%
- Environmental Protection IP66
- Simple Mounting

Capacities:

100, 200, 500, 1000 kg

| Capacity            | Dimensions [mm] |    |    |    |    |    |    |    |
|---------------------|-----------------|----|----|----|----|----|----|----|
| [t]                 | H1              | H2 | Н3 | D1 | D4 | D5 | SR | М  |
| 0.1 / 0.2 / 0.5 / 1 | 30              | 23 | 10 | 10 | 42 | 50 | 30 | M5 |