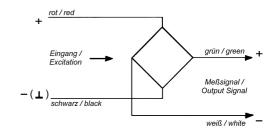

## Load Cell, Type B204 Compression

- For measuring force and weight (compression)
- Measuring Body made of a) alloy steel
  b) aluminium alloy
  with 4-wires Connecting Cable, 3m long
- Temperature Range -10 to +40°C
- Non-Linearity  $\pm\,0.2\%$
- Zero Output Tolerance ± 1%
- Nominal Output at Capacity 2 mV/V  $\pm$  2%
- Excitation max. 10V
- Input Resistance  $700\Omega \pm 10\Omega$
- Output Resistance  $700\Omega \pm 5\Omega$
- Insulation Resistance >5GΩ (@100V)
- Safe Overload 150%
- Mechanical Failure 180%
- Environmental Protection IP66
- Simple Mounting

Cable Length: 3 metres