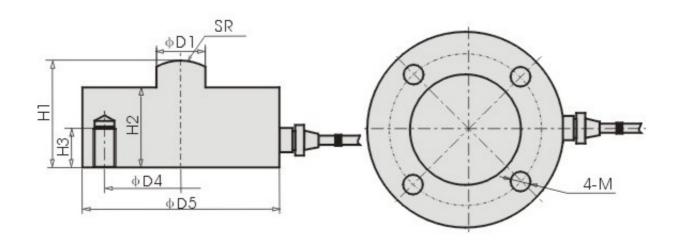

Capacities:

100, 200, 500, 1000 kg

| Capacity            | Dimensions [mm] |    |    |    |    |    |    |    |
|---------------------|-----------------|----|----|----|----|----|----|----|
| [t]                 | H1              | H2 | Н3 | D1 | D4 | D5 | SR | М  |
| 0.1 / 0.2 / 0.5 / 1 | 30              | 23 | 10 | 10 | 42 | 50 | 30 | M5 |