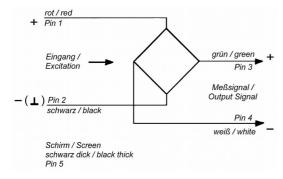

istance:               | 750 ± 10Ω       |
| Output Resistance:              | 703 ± 2Ω        |
| Insulation Resistance (50V):    | 5000ΜΩ          |
| Environmental Protection:       | IP68            |
| Temperature Effect per 10°C on: |                 |
| - Nominal Output                | < 0.03%         |
| - Zero Output                   | < 0.03%         |
| Compensated Temp. Range:        | -10 to +40°C    |
| Operation Temp. Range:          | -20 to +70°C    |
| Excitation:                     | max. 15V        |
| Safe Overload:                  | 150%            |
| Mechanical Failure:             | 200%            |
| Cable Length:                   | 5m              |
| Cable Diameter:                 | 6mm             |
| Mounting Holes:                 | aligned         |



Anschlüsse / Connection Diagram