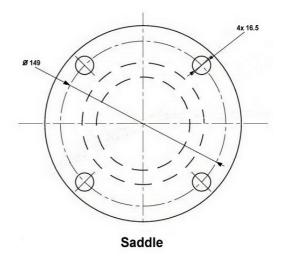

## Load Cell, Type B-FL-20 with Saddle

## **Technical Specifications:**

| Material:                       | Stainless Steel |
|---------------------------------|-----------------|
| Nominal Output at Capacity:     | 2.00 ± 0.01mV/V |
| Non Linearity:                  | < 0.2%          |
| Creep (30 min.):                | < 0.1%          |
| Zero Output Tolerance:          | < 2%            |
| Input Resistance:               | 750 ± 10Ω       |
| Output Resistance:              | 703 ± 2Ω        |
| Insulation Resistance (50V):    | 5000ΜΩ          |
| Environmental Protection:       | IP68            |
| Temperature Effect per 10°C on: |                 |
| - Nominal Output                | < 0.03%         |
| - Zero Output                   | < 0.03%         |
| Compensated Temp. Range:        | -10 to +40°C    |
| Operation Temp. Range:          | -20 to +70°C    |
| Excitation:                     | max. 15V        |
| Safe Overload:                  | 150%            |
| Mechanical Failure:             | 200%            |
| Cable Length:                   | 5m              |
| Cable Diameter:                 | 6mm             |
| Mounting Holes:                 | aligned         |