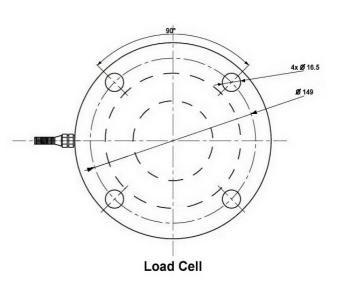

## Load Cell, Type B-FL-20 with Saddle

## **Capacity 20 Tons**

## **Technical Specifications:**

| Material:                       | Stainless Steel |
|---------------------------------|-----------------|
| Nominal Output at Capacity:     | 2.00 ± 0.01mV/V |
| Non Linearity:                  | < 0.2%          |
| Creep (30 min.):                | < 0.1%          |
| Zero Output Tolerance:          | < 2%            |
| Input Resistance:               | 750 ± 10Ω       |
| Output Resistance:              | 703 ± 2Ω        |
| Insulation Resistance (50V):    | 5000ΜΩ          |
| Environmental Protection:       | IP68            |
| Temperature Effect per 10°C on: |                 |
| - Nominal Output                | < 0.03%         |
| - Zero Output                   | < 0.03%         |
| Compensated Temp. Range:        | -10 to +40°C    |
| Operation Temp. Range:          | -20 to +70°C    |
| Excitation:                     | max. 15V        |
| Safe Overload:                  | 150%            |
| Mechanical Failure:             | 200%            |
| Cable Length:                   | 5m              |
| Cable Diameter:                 | 6mm             |
| Mounting Holes:                 | aligned         |