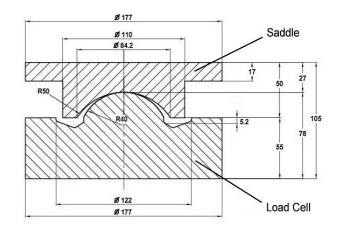

## Load Cell, Type B-FL-20 with Saddle

## **Capacity 20 Tons**

## **Technical Specifications:**

| Material:                       | Stainless Steel |
|---------------------------------|-----------------|
| Nominal Output at Capacity:     | 2.00 ± 0.01mV/V |
| Non Linearity:                  | < 0.2%          |
| Creep (30 min.):                | < 0.1%          |
| Zero Output Tolerance:          | < 2%            |
| Input Resistance:               | 750 ± 10Ω       |
| Output Resistance:              | 703 ± 2Ω        |
| Insulation Resistance (50V):    | 5000ΜΩ          |
| Environmental Protection:       | IP68            |
| Temperature Effect per 10°C on: |                 |
| - Nominal Output                | < 0.03%         |
| - Zero Output                   | < 0.03%         |
| Compensated Temp. Range:        | -10 to +40°C    |
| Operation Temp. Range:          | -20 to +70°C    |
| Excitation:                     | max. 15V        |
| Safe Overload:                  | 150%            |
| Mechanical Failure:             | 200%            |
| Cable Length:                   | 5m              |
| Cable Diameter:                 | 6mm             |
| Mounting Holes:                 | aligned         |