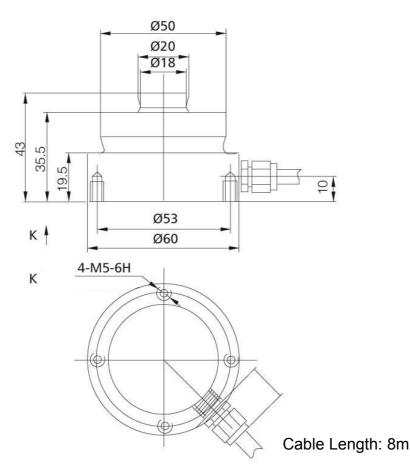

## Load Cell, Type B-DJ Weighing Sensor Capacities 1 t / 2.2 t / 3.3 t / 4.7 t

GMBH & CO. KG

- For accurate measuring of force and weight (compression)
- Measuring Body made of Stainless Steel
- Temperature Range -30 to +70°C
- Non Linearity ± 0.03%