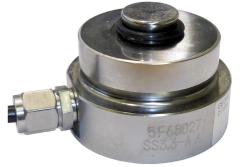

## Load Cell, Type B-DJ Weighing Sensor Capacities 1 t / 2.2 t / 3.3 t / 4.7 t

GMBH & CO. KG

- For accurate measuring of force and weight (compression)
- Measuring Body made of Stainless Steel
- Temperature Range -30 to +70°C
- Non Linearity ± 0.03%