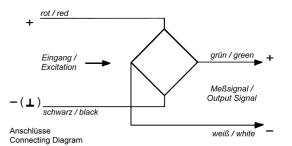

**GEORG BÜTTNER** 

- Zero Output Tolerance ± 1%
- Nominal Output at Capacity 2.85 mV/V ± 0.2%
- Excitation max. 15V
- Input Resistance  $1450\Omega \pm 10\Omega$
- Output Resistance  $1402\Omega \pm 5\Omega$
- Insulation Resistance >5GΩ
- Safe Overload 150%
- Mechanical Failure 200%
- Environmental Protection IP68
- Simple Mounting