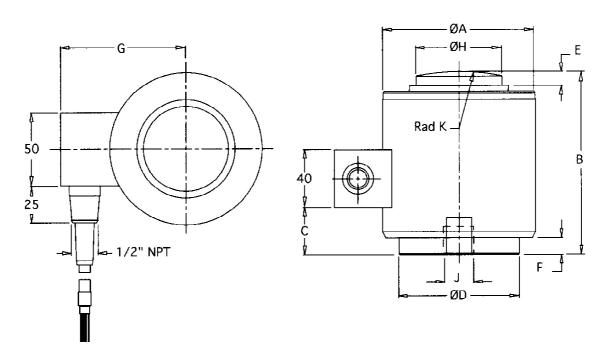

| Capacity | Dimensions [mm] |       |      |       |      |      |       |      | J                    | Rad K | Cable |
|----------|-----------------|-------|------|-------|------|------|-------|------|----------------------|-------|-------|
| [t]      | Α               | В     | С    | D     | E    | F    | G     | Н    | [mm]                 | [m]   | [m]   |
| 100      | 152.4           | 184.2 | 72.3 | 123.8 | 23.6 | 21.8 | 108.2 | 79.2 | M20x2.5<br>(20 deep) | 432.0 | 20    |