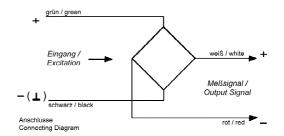

## Load Cell, Type B-CS-CC

(Weighing Sensor)

- For measuring force and weight (compression)
- Measuring Body made of Stainless Steel
- Temperature Range -10 to +40°C
- Non Linearity < 0,05%
- Zero Output Tolerance < ± 1%
- Nominal Output at Capacity 2 mV/V ±1%
- Excitation max. 18V
- Input Resistance  $450\Omega \pm 4.5\Omega$
- Output Resistance  $480\Omega \pm 4.8\Omega$
- Insulation Resistance >  $5G\Omega$
- Safe Overload 150%
- Mechanical Failure 400%
- Environmental Protection IP68