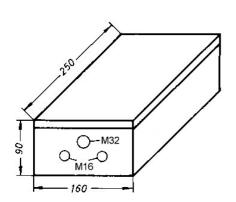

## Control Unit PT 16 DC 24 V

(preferably for dedusting of filters)

- <u>Function:</u> The unit gives pulses to the outputs in a cyclic sequence
- Selectively with either 8 or 16 pulse outputs, 24 V DC
- Pulse time adjustable from 20 to 200 ms, extendable by 100, 200, 300%
- Power rating 1 A
- With spark extinction
- Pause time adjustable from 1,5 to 30 s, extendable by 100, 200, 300%
- With LEDs for actual working status display
- Connections with screw teminals 2,5 mm<sup>2</sup>
- With input "start/stop"
- For power supply 24 30 V DC
- Dimensions of PCB: 225 x 135 x 40 mm
- Option: with plastic housing, IP 65, dimensions 250 x 160 x 90 mm

Platine Maße für Befestigung (in mm)

Controlling Board Dimensions for mounting (in mm)

OPTION:

ABS-Gehäuse, hellgrau, IP 65 Maße für Befestigung (in mm)

ABS Housing, light grey, IP 65 Dimensions for mounting (in mm)