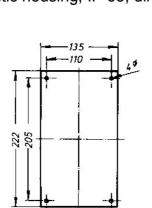

Platine Maße für Befestigung (in mm)

Controlling Board Dimensions for mounting (in mm)

OPTION:

ABS-Gehäuse, hellgrau, IP 65 Maße für Befestigung (in mm)

ABS Housing, light grey, IP 65 Dimensions for mounting (in mm)