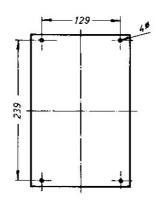

Platine Maße für Befestigung (in mm)

Controlling Board Dimensions for mounting (in mm)

OPTION:

ABS-Gehäuse, hellgrau, IP 65 Maße für Befestigung (in mm)

ABS Housing, light grey, IP 65 Dimensions for mounting (in mm)