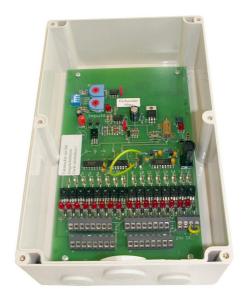

## Control Unit PT 16 DC 24 V

(preferably for dedusting of filters)

- <u>Function:</u> The unit gives pulses to the outputs in a cyclic sequence
- Selectively with either 8 or 16 pulse outputs, 24 V DC
- Pulse time adjustable from 20 to 200 ms, extendable by 100, 200, 300%
- Power rating 1 A
- With spark extinction
- Pause time adjustable from 1,5 to 30 s, extendable by 100, 200, 300%
- With LEDs for actual working status display
- Connections with screw teminals 2,5 mm<sup>2</sup>
- With input "start/stop"
- For power supply 24 30 V DC
- Dimensions of PCB: 225 x 135 x 40 mm
- Option: with plastic housing, IP 65, dimensions 250 x 160 x 90 mm