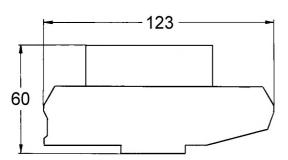

- Easy Adjusting of Ground Tare and Amplification (Zero and Measuring Range)

For Mains Power: a) 220 – 240 V, 50 – 60 Hz

b) 24 V DC 5W

- Possible Outputs: - 0 - 10 V

- 4 - 20 mAmps

All dimensions in mm.