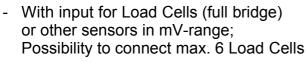

## Amplifier, Type PE 1360 H Analog Weighing Amplifier

- Function: The unit is a precise and linear link between Load Cells and PLC. The weighing electronic unit supplies the load cells with voltage and amplifies the measuring signals, which will then be able to be processed further.
- Design: Normus Europe PCB, 160 x 100 mm, connections by screw connectors